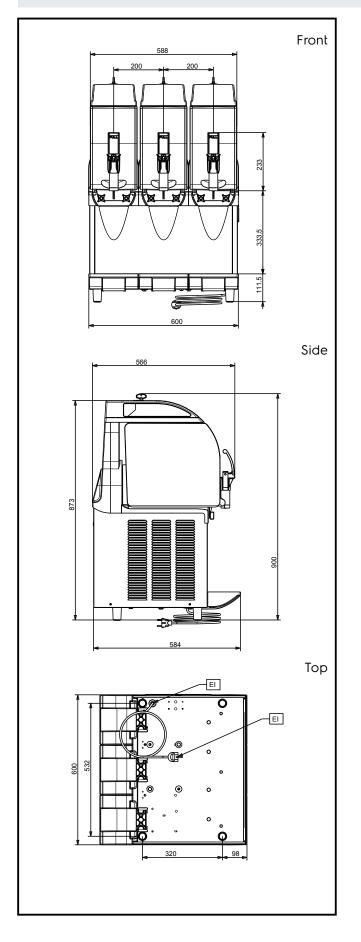

| Electric                                 |                                |
|------------------------------------------|--------------------------------|
| Supply voltage:<br>Electrical power max: | 220-240 V/1 ph/50 Hz<br>1.6 kW |
| Key Information:                         |                                |
| Net weight:                              | 82 kg                          |
| Sustainability                           |                                |
| Refrigerant type:<br>Refrigerant weight: | R290<br>108 g                  |