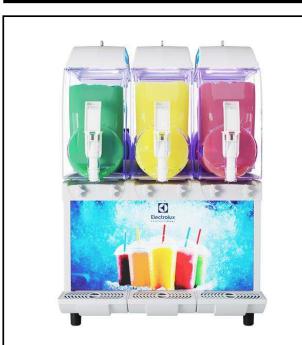

Frozen Frozen granita dispenser with 3 bowls, mechanical control and lighted panel, UV light

562550 (IPRO3MLUVR290)

Frozen Granita Dispenser with 3X11 | insulated bowls, UV light, mechanical control and lighted panel, R290 -UK plug

#### Item No.

Frozen granita dispenser with 3 bowls; the ITANK ™ Technology prevents ice accumulation on the outer side of the bowl and the bowl shape allows a natural mixing action to ensure an optimum consistency of the product. Customizable lid merchandiser and back graphic. Mechanical keypad allows for setting of cooling and defrost modes. Exclusive nUV LED system for bowl sanitation. Front illuminated panel provides customers with the opportunity to advertise their product and maximise impulse buying. Electromechanical control. Sliding drip tray.

## Main Features

- The insulated tank guarantees higher cooling efficiency and lower effect of the external temperature on product's preparation and maintenance time reducing condense and draining; it is the best solution in hot climate conditions.
- Ideal for the production of slush.
- The ITANK <sup>™</sup> Technology prevents ice accumulation on the outer side of the bowl, reducing condensation and increasing the cooling power of the machine.
- Bowl shape allows a natural mixing action to ensure an optimum consistency of the product.
- Customizable lid merchandiser and back graphic.
- Ideal for operators who want an innovative and distinctive equipment. Mechanical keypad allows for setting of cooling and defrost modes.
- The front illuminated panel provides customers with the opportunity to advertise their product and maximise impulse buying.
- Exclusive nUV LED system for bowl sanitation.